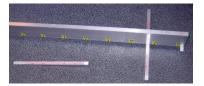

## TM-1 Handheld Profilometer

TM-1 is a handheld profilometers that can easily be used by a single operator. It includes an aluminum bar and a wedge for measuring both dips and bumps on a surface.

For transport the wedge is placed inside the bar. The bar is conveniently marked as a ruler with decimeter (dm) scale to help determine the precise location of the dip or bump from a reference point. The wedge is used to measure the height of the actual dip or bump.

## **TM-1** Features and Benefits

- Lightweight
- Compact
- Bar and wedge

| Parameter       | Units | Value           |
|-----------------|-------|-----------------|
| Bar             |       |                 |
| Scale length    | m     | 2               |
| Unit            | dm    | 1               |
| Dimensions      | mm    | 2050 x 120 x 18 |
| Weight          | bu    | 1275            |
| Wedge           |       |                 |
| Measuring range | mm    | +/- 10          |
| Unit            | mm    | 1               |
| Dimensions      | mm    | 360 x 36 x 16   |
| Weight          | g     | 285             |